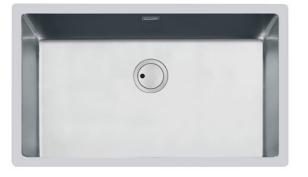

### Sink S4001

Kitchen Sinks Code: 3357 850

### DETAILS

| Edge/Installation Type | Undermount                                                      |
|------------------------|-----------------------------------------------------------------|
| Finish                 | Foster brushed                                                  |
| Material               | AISI 304 stainless steel                                        |
| Texture                | Brushed in line                                                 |
| Base                   | 80 cm                                                           |
| Dimensions             | 750x440 mm                                                      |
| Standard fittings      | Fixing hooks, gasket, drain, overflow and siphon, boxed packing |
| Mixer holes            | No standard holes                                               |
| Built-in hole          | View technical data sheet                                       |

| Drainer             | No                                                                                                                                                                                                          |
|---------------------|-------------------------------------------------------------------------------------------------------------------------------------------------------------------------------------------------------------|
| Width               | 75 cm                                                                                                                                                                                                       |
| Bowl dimension      | 710 x 400 mm                                                                                                                                                                                                |
| Number of bowls     | 1 bowl                                                                                                                                                                                                      |
| Waste fitting       | Drain SPACE 3,5"                                                                                                                                                                                            |
| FEATURES            |                                                                                                                                                                                                             |
| Deep bowls          | This bowls reach an important depth, over 20 cm, thanks to the advanced production technology, that can be offer great capiency and practicity in all the washing operations.                               |
| High thickness      | 1mm thick steel. A significant thickness, which guarantees the maximum sturdiness and durability.                                                                                                           |
| Perimetral overflow | The overflow is always a security on the Foster sinks that prevents the overflow of water in case of oversights. The perimeter drain solution improves aesthetics thanks to its square and essential shape. |
| Save space system   | Drain and siphon are designed to leave as much space as possible in the under-sink area, more and more useful today for theseparate waste collection systems.                                               |
| Small radius        | Bowls with squared shapes with a modern design and an increased capacity, for a minimal aesthetics connected with an extreme practicity.                                                                    |
| Space waste fitting | The elegant SPACE steel cap closes the drain and leaves no visible residues collected in the basket below. Space also has a small footprint and allows the optimal use of the under-sink compartment.       |