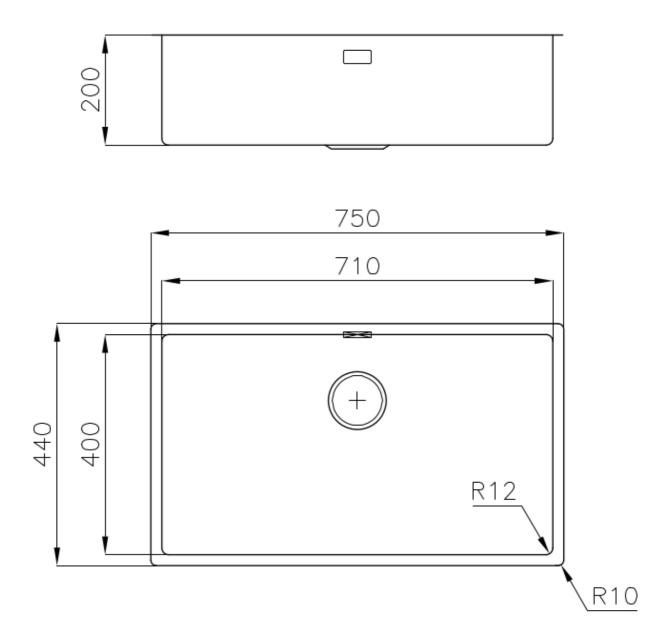

### DETAILS

| Edge/Installation Type | Undermount                                                      |
|------------------------|-----------------------------------------------------------------|
| Finish                 | Foster brushed                                                  |
| Material               | AISI 304 stainless steel                                        |
| Texture                | Brushed in line                                                 |
| Base                   | 80 cm                                                           |
| Dimensions             | 750x440 mm                                                      |
| Standard fittings      | Fixing hooks, gasket, drain, overflow and siphon, boxed packing |
| Mixer holes            | No standard holes                                               |
| Built-in hole          | View technical data sheet                                       |

| Drainer             | No                                                                                                                                                                                                          |
|---------------------|-------------------------------------------------------------------------------------------------------------------------------------------------------------------------------------------------------------|
| Width               | 75 cm                                                                                                                                                                                                       |
| Bowl dimension      | 710 x 400 mm                                                                                                                                                                                                |
| Number of bowls     | 1 bowl                                                                                                                                                                                                      |
| Waste fitting       | Drain SPACE 3,5"                                                                                                                                                                                            |
| FEATURES            |                                                                                                                                                                                                             |
| Deep bowls          | This bowls reach an important depth, over 20 cm, thanks to the advanced production technology, that can be offer great capiency and practicity in all the washing operations.                               |
| High thickness      | 1mm thick steel. A significant thickness, which guarantees the maximum sturdiness and durability.                                                                                                           |
| Perimetral overflow | The overflow is always a security on the Foster sinks that prevents the overflow of water in case of oversights. The perimeter drain solution improves aesthetics thanks to its square and essential shape. |
| Save space system   | Drain and siphon are designed to leave as much space as possible in the under-sink area, more and more useful today for theseparate waste collection systems.                                               |
| Small radius        | Bowls with squared shapes with a modern design and an increased capacity, for a minimal aesthetics connected with an extreme practicity.                                                                    |
| Space waste fitting | The elegant SPACE steel cap closes the drain and leaves no visible residues collected in the basket below. Space also has a small footprint and allows the optimal use of the under-sink compartment.       |