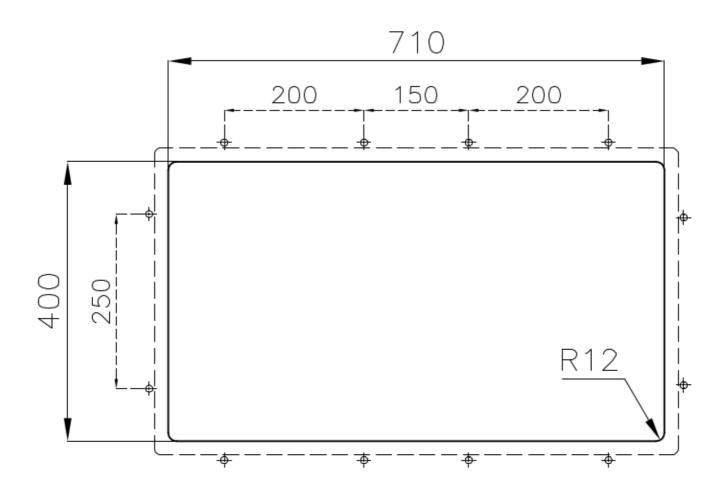

### DETAILS

| Edge/Installation Type | Undermount                                                      |
|------------------------|-----------------------------------------------------------------|
| Finish                 | Foster brushed                                                  |
| Material               | AISI 304 stainless steel                                        |
| Texture                | Brushed in line                                                 |
| Base                   | 80 cm                                                           |
| Dimensions             | 750x440 mm                                                      |
| Standard fittings      | Fixing hooks, gasket, drain, overflow and siphon, boxed packing |
| Mixer holes            | No standard holes                                               |
| Built-in hole          | View technical data sheet                                       |